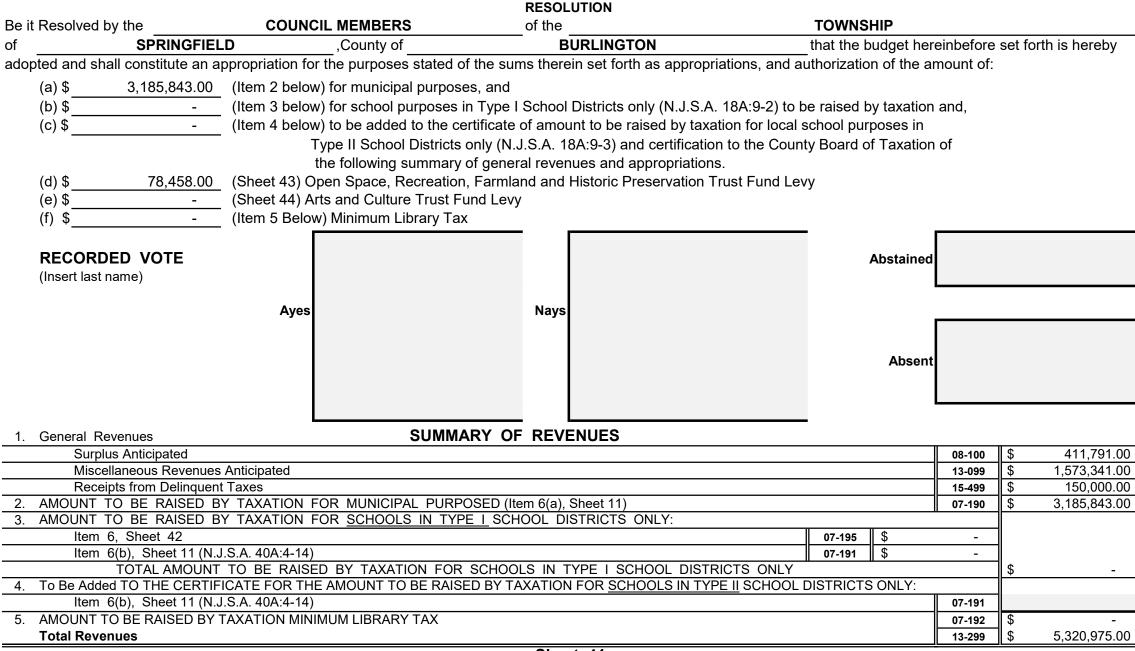

#### Section 1.

| Municipal Budget of the                 | TOWNSHIP                     | _ of                                                           | SPRI          | NGFIELD     |               | , County c        | of <u>B</u>   | URLINGTON         | for the Fiscal Year 2024 |
|-----------------------------------------|------------------------------|----------------------------------------------------------------|---------------|-------------|---------------|-------------------|---------------|-------------------|--------------------------|
| Be it Resolved, that the following      | statements of revenues a     | and appropriations                                             | shall constit | ute the Mur | nicipal Budge | et for the year 2 | 2024;         |                   |                          |
| Be it Further Resolved, that said       | Budget be published in the   | e                                                              | Burlin        | gton Count  | y Times & T   | enton Times       |               |                   |                          |
| in the issue of                         | , 2024                       |                                                                |               |             |               |                   |               |                   |                          |
| The Governing Body of the               | TOWNSHIP                     | _ of                                                           | SPRING        | FIELD       | 0             | loes hereby ap    | prove the fo  | llowing as the Bu | dget for the year 2024:  |
| RECORDED VOTE<br>(Insert Last Name)     |                              | David Frank<br>Andrew Eaton<br>Denis McDaniel<br>Peter Sobotka |               |             |               |                   |               | Abstained         |                          |
|                                         | Ayes                         |                                                                |               |             | Nays          |                   |               | Absent            | Patrick Hermesmann       |
| Notice is hereby given that the Bu      | udget and Tax Resolution     | was approved by t                                              | he            | C           |               | MBERS             | of the        | тс                | WNSHIP                   |
| SPRINGFIELD                             | , County                     | of BURLI                                                       | NGTON         | _, on       | April         | 10                | _, 2024.      |                   |                          |
| A Hearing on the Budget and Tax         | Resolution will be held a    | t 1                                                            | ownship of    | Springfield |               | on N              | /lay          |                   | 2024 at                  |
| n o'clockat which time and ted persons. | I place objections to said I | Budget and Tax Re                                              | esolution for | the year 20 | )24 may be p  | presented by ta   | expayers or o | other             |                          |

#### SUMMARY OF CURRENT FUND SECTION OF APPROVED BUDGET

|                                                                             |                           |                                                               | YEAR 2024    |
|-----------------------------------------------------------------------------|---------------------------|---------------------------------------------------------------|--------------|
| General Appropriations For: (Reference to item and sheet number should be o | omitted in adv            | ertised budget)                                               | xxxxxxxxxxx  |
| 1. Appropriations within "CAPS" -                                           |                           |                                                               | xxxxxxxxxxx  |
| (a) Municipal Purposes {(Item H-1, Sheet 19)(N.J.S.A. 40A:4-45.2)}          | 3,279,776.00              |                                                               |              |
| 2. Appropriations excluded from "CAPS" -                                    | xxxxxxxxxxx               |                                                               |              |
| (a) Municipal Purposes {(Item H-2, Sheet 28)(N.J.S.A. 40A:4-53.3 as ar      | mended)}                  |                                                               | 1,741,199.00 |
| (b) Local District School Purposes in Municipal Budget (Item K, Sheet       | 29)                       |                                                               | -            |
| Total General Appropriations excluded from "CAPS" (Item O,                  | Sheet 29)                 |                                                               | 1,741,199.00 |
| 3. Reserve for Uncollected Taxes (Item M, Sheet 29) Based on Estimated      | 97.59%                    | Percent of Tax Collections                                    | 300,000.00   |
|                                                                             |                           | Building Aid Allowance 2024 - \$                              |              |
| 4. Total General Appropriations (Item 9, Sheet 29)                          |                           | for Schools-State Aid 2023 - \$                               | 5,320,975.00 |
| 5. Less: Anticipated Revenues Other Than Current Property Tax (Item 5, Shee | <b>t 11)</b> (i.e. Surplu | s, Miscellaneous Revenues and Receipts from Delinquent Taxes) | 2,135,132.00 |
| 6. Difference: Amount to be Raised by Taxes for Support of Municipal Budget | (as follows)              |                                                               | xxxxxxxxxxxx |
| (a) Local Tax for Municipal Purposes Including Reserve for U                | ncollected Tax            | kes (Item 6(a), Sheet 11)                                     | 3,185,843.00 |
| (b) Addition to Local District School Tax (Item 6(b), Sheet 11)             |                           |                                                               | -            |
| (c) Minimum Library Tax                                                     |                           |                                                               | -            |
|                                                                             |                           |                                                               |              |
|                                                                             |                           |                                                               |              |
|                                                                             |                           |                                                               |              |
|                                                                             |                           |                                                               |              |